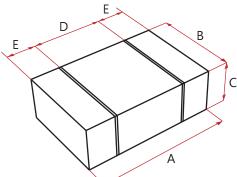

## TYING SIZE

| Item | Α    | В    | С   | D    | E   |
|------|------|------|-----|------|-----|
| Max  | 2800 | 1750 | 260 | 2300 | 150 |
| Min  | 600  | 300  | 50  | 300  | 100 |

Unit: mm

TW SHENG YUAN MACHINERY CO.,LTD. No.51, Lane 221, Jen Hwa Rd., Tali, Taichung 412, Taiwan R.O.C. Tel: +886-4-2491-6575 Fax: +886-4-2491-6576