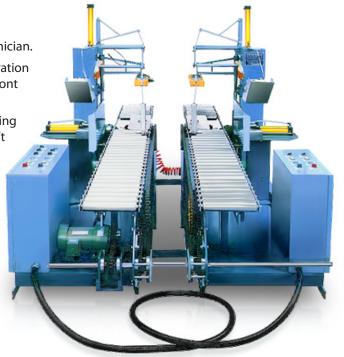

## **FEATURES**

■ This tying machine is operated simply without any technician.

You may save lots of time and label cost during the operation because of equipping with the motorized conveyor in front of the tying machine.

■ The torque limiter is installed inside the shaft of the driving motor for the safety concerned. It's much safer and won't cause any damage inside your machine owing to the wrong operation while the motor Idles in operation.

- The size of your carton boxes and paper boards can be adjusted randomly any time.
- The new piece of design has been awarded a patent by the CNS bureau (patent no.31317), which is Taiwan Chinese National Standard belonging to Taiwan Government Authority.
- This machine is equipped with #50 PE tying tape and the tying process is fully automatic.
- The SY-504 are built to last performing simplicity, precision, and efficiency.

## **SPECIFICATIONS**

| Model                 | SY-905                          |  |  |
|-----------------------|---------------------------------|--|--|
| Power                 | 4HP (AC220V/380V 50/60Hz 3Pole) |  |  |
| Tying capacity        | 15 times/min.                   |  |  |
| Required air Pressure | 4-6kg/cm <sup>2</sup>           |  |  |
| Machine size          | 3100 x 1800 x 1850mm            |  |  |
| Measurement           | 3250 x 1100 x 1950mm x 2 Sets   |  |  |
| N.W. / G.W.           | 2000kgs / 2300kgs               |  |  |
| Auto PE tying         | #50                             |  |  |