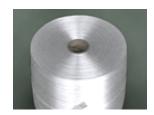

- The size of your carton boxes and paper boards can be adjusted randomly any time.
- The new piece of design has been awarded a patent by the CNS bureau (patent no.31317), which is Taiwan Chinese National Standard belonging to Taiwan Government Authority.
- This machine is equipped with #50 PE tying tape and the tying process is fully automatic.
- The SY-504 are built to last performing simplicity, precision, and efficiency.

## **SPECIFICATIONS**

| Model                 | SY-905                          |  |  |
|-----------------------|---------------------------------|--|--|
| Power                 | 4HP (AC220V/380V 50/60Hz 3Pole) |  |  |
| Tying capacity        | 15 times/min.                   |  |  |
| Required air Pressure | 4-6kg/cm <sup>2</sup>           |  |  |
| Machine size          | 3100 x 1800 x 1850mm            |  |  |
| Measurement           | 3250 x 1100 x 1950mm x 2 Sets   |  |  |
| N.W. / G.W.           | 2000kgs / 2300kgs               |  |  |
| Auto PE tying         | #50                             |  |  |